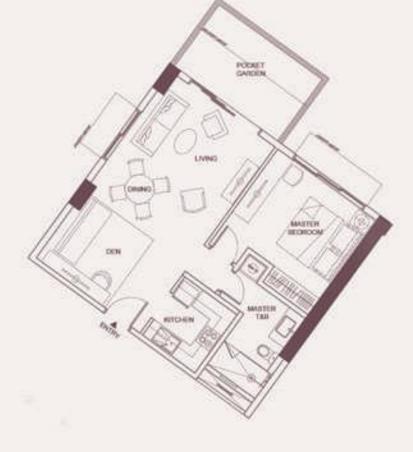

#### Area:

Levels:

| Living / Dining /Den | 33 | sm |
|----------------------|----|----|
| Kitchen              | 5  | sm |
| Master Bedroom       | 15 | sm |
| Master T&B           | 8  | sm |
| Pocket Garden        | 6  | sm |
|                      |    |    |
| Total Area:          | 67 | sm |

ONE
BEDROOM
GARDEN
UNIT
CUT 2 (678QM)

The second unit cut for the 1-bedroom is as comfortable as it is inviting - the perfect personal space for those looking to enjoy the finer points of living outside the city on their own terms.