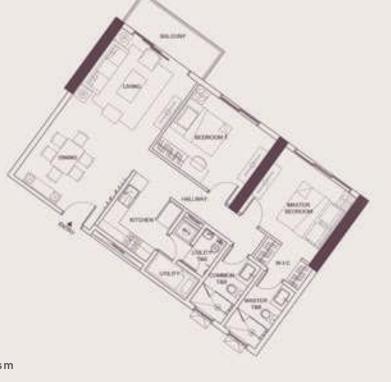

## UNIT H

| ea:           |       |
|---------------|-------|
| ving / Dining | 28 sm |
| tchen         | 7 sm  |
| aster Bedroom | 13 sm |
| aster T&B     | 5 sm  |
| alk-In Closet | 3 sm  |
| edroom 1      | 14 sm |
| ommon T&B     | 5 sm  |
| ility         | 4 sm  |
| ility T&B     | 2 sm  |
| allway        | 6 sm  |
| alcony        | 6 sm  |
|               |       |
|               |       |

| evels: |  | 2 <sup>nd</sup> - | 6 <sup>t</sup> |
|--------|--|-------------------|----------------|
| evels: |  | 2"" -             | 6              |

93 sm

Total Area: