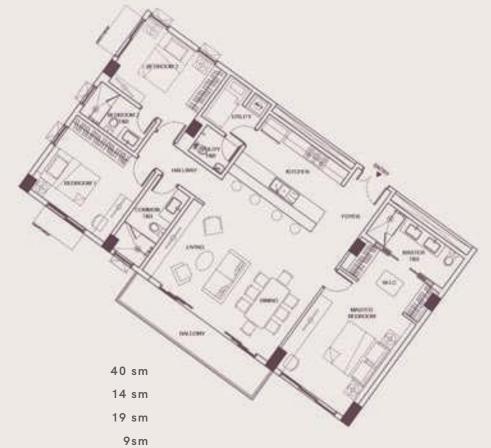

## UNIT B

Area:

Foyer / Living / Dining Kitchen Master Bedroom Master T&B Walk-In Closet 6 sm 15 sm Bedroom 1 Common T&B 16 sm Bedroom 2 14 sm Bedroom 2 T&B 5 sm Utility 5 sm Utility T&B 3 sm Hallways 4 sm Balcony 9 sm

Total Area: 149 sm

2<sup>nd</sup> - 6<sup>th</sup>

Levels: