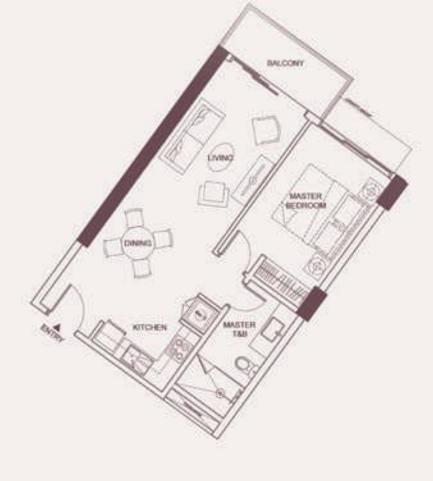

# ONE BEDROOM TYPICAL UNIT CUT 1 (568QM)

Discover your own sanctuary away from the city. The 1-bedroom unit is a highly personalized space where function is in perfect harmony with form. Enjoy ample room and homey comforts with timeless flair to suit all your needs.

### UNIT D

| r | 0 | а |  |
|---|---|---|--|
|   |   |   |  |

Levels:

| iving / Dining /Den | 23 sm |
|---------------------|-------|
| Kitchen             | 7 sm  |
| Master Bedroom      | 14 sm |
| Master T&B          | 7 sm  |
| Balcony             | 5 sm  |
|                     |       |
| Γotal Area:         | 56 sm |