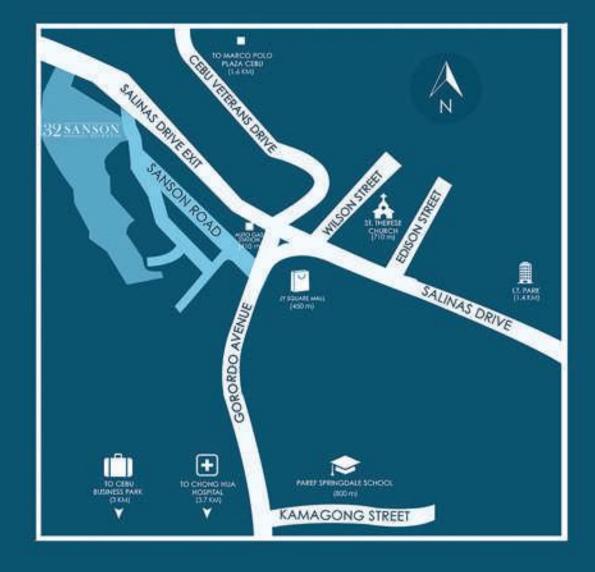

# THE PROPERTY

There are new beginnings for you here at 32 Sanson by Rockwell. This charming garden development is over 70% open space and greenery – the perfect harmony of convenience by the city and the serenity of countryside living. Located in Lahug within the Queen City, 32 Sanson and its five towers are strategically placed near essential destinations like business centers, prominent neighborhoods, and amazing retail destinations to give you a rural escape in the middle of the urban landscape. Be at ease with Rockwell's dedicated Property Management team, knowing you can come home to a well-kept community best suited for nurturing your family.