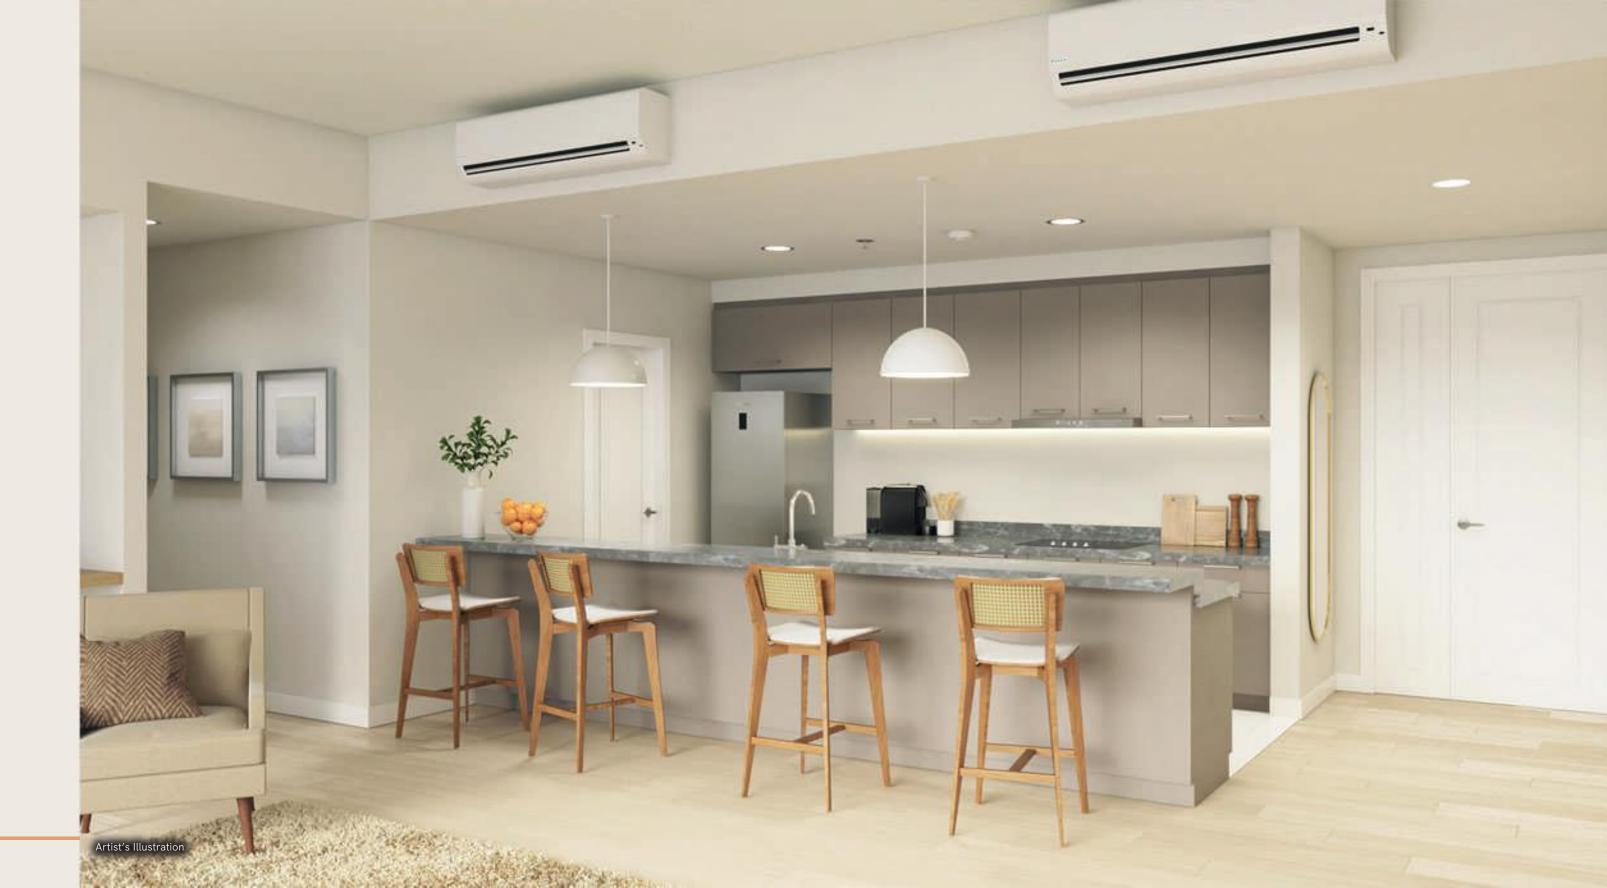

# UNIT FINISHES

- Solid-core, wood panel main entry door
- Wood-like tiles for Living, Dining, and Bedrooms
- Homogenous Tiles for Toilet & Bath, Balcony, Maid's quarters/ Utility room and Kitchen
- Painted walls, under slab soffit and ceiling
- Ducco painted bedroom and Toilet & Bath doors
- Tempered glass enclosed shower area
- Lavatory on natural stone countertop
- Water closet
- Rangehood and cooktop
- Laminated modular cabinet system with natural stone countertop and stainless steel sink for kitchen
- Laminated closets for bedrooms
- Provision for voice, data and cable TV connection
- VRF Air Conditioning System