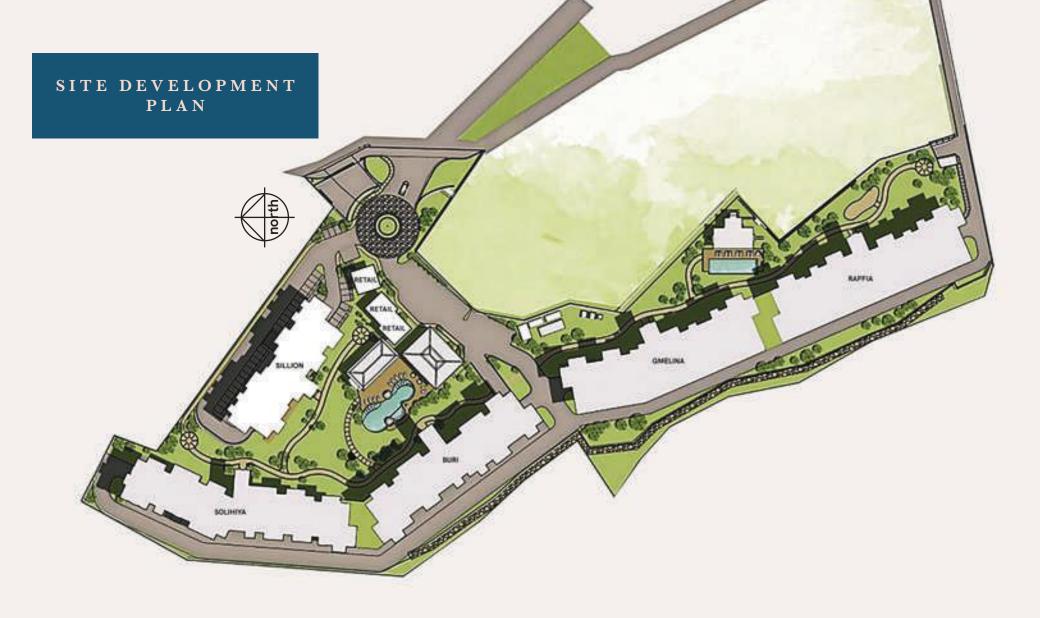

# THE PROPERTY

There are new beginnings for you here at 32 Sanson by Rockwell. This charming garden development is over 70% open space and greenery – the perfect harmony of convenience by the city and the serenity of countryside living. Located in Lahug within the Queen City, 32 Sanson and its five towers are strategically placed near essential destinations like business centers, prominent neighborhoods, and amazing retail destinations to give you a rural escape in the middle of the urban landscape. Be at ease with Rockwell's dedicated Property Management team, knowing you can come home to a well-kept community best suited for nurturing your family.

Each story begins at our five residential structures - Raffia, Gmelina, Buri, Solihiya, and Sillion. Here, residents will find themselves a stone's throw away from lush greenery, open walkways, and other comforts like retail pavilions.